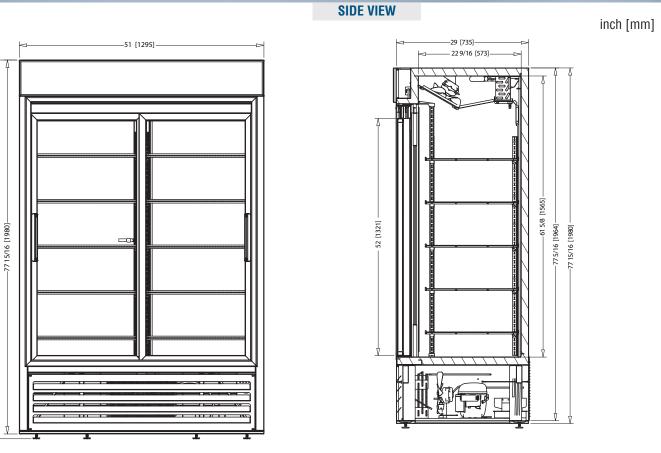

#### **FRONT VIEW**

# RM-45-SD-HC Glass Door Merchandiser with Sliding Doors

| <b>W x D x H</b><br>51" x 29" x 79.5"                                                                                                                                                                                                                                                                                                                                                                                                                                                                                                                                                                                                                                                                                                                                                                                                                                                                                                                                                                                                                                                                                                                                                                                                                                                                                                                                                                                                                                                                                                                                                                                                                                                                                                                                                                                                                                                                                                                                                                                                                                                                              | 0                                      |
|--------------------------------------------------------------------------------------------------------------------------------------------------------------------------------------------------------------------------------------------------------------------------------------------------------------------------------------------------------------------------------------------------------------------------------------------------------------------------------------------------------------------------------------------------------------------------------------------------------------------------------------------------------------------------------------------------------------------------------------------------------------------------------------------------------------------------------------------------------------------------------------------------------------------------------------------------------------------------------------------------------------------------------------------------------------------------------------------------------------------------------------------------------------------------------------------------------------------------------------------------------------------------------------------------------------------------------------------------------------------------------------------------------------------------------------------------------------------------------------------------------------------------------------------------------------------------------------------------------------------------------------------------------------------------------------------------------------------------------------------------------------------------------------------------------------------------------------------------------------------------------------------------------------------------------------------------------------------------------------------------------------------------------------------------------------------------------------------------------------------|----------------------------------------|
| Image: Share of the | -HC<br>RM-45-SD-HC-WHT                 |
| AQ C NSF / ANSI 7                                                                                                                                                                                                                                                                                                                                                                                                                                                                                                                                                                                                                                                                                                                                                                                                                                                                                                                                                                                                                                                                                                                                                                                                                                                                                                                                                                                                                                                                                                                                                                                                                                                                                                                                                                                                                                                                                                                                                                                                                                                                                                  | NERGY STAR                             |
| Dimensions / Capacity                                                                                                                                                                                                                                                                                                                                                                                                                                                                                                                                                                                                                                                                                                                                                                                                                                                                                                                                                                                                                                                                                                                                                                                                                                                                                                                                                                                                                                                                                                                                                                                                                                                                                                                                                                                                                                                                                                                                                                                                                                                                                              | Two Section<br>RM-45-SD-HC             |
| Interior Storage Capacity (CF)                                                                                                                                                                                                                                                                                                                                                                                                                                                                                                                                                                                                                                                                                                                                                                                                                                                                                                                                                                                                                                                                                                                                                                                                                                                                                                                                                                                                                                                                                                                                                                                                                                                                                                                                                                                                                                                                                                                                                                                                                                                                                     | 38.26 ft <sup>3</sup>                  |
| Overall Width x Depth                                                                                                                                                                                                                                                                                                                                                                                                                                                                                                                                                                                                                                                                                                                                                                                                                                                                                                                                                                                                                                                                                                                                                                                                                                                                                                                                                                                                                                                                                                                                                                                                                                                                                                                                                                                                                                                                                                                                                                                                                                                                                              | 51" x 29"                              |
| Height                                                                                                                                                                                                                                                                                                                                                                                                                                                                                                                                                                                                                                                                                                                                                                                                                                                                                                                                                                                                                                                                                                                                                                                                                                                                                                                                                                                                                                                                                                                                                                                                                                                                                                                                                                                                                                                                                                                                                                                                                                                                                                             | 79.5"                                  |
| Adjustable Shelves                                                                                                                                                                                                                                                                                                                                                                                                                                                                                                                                                                                                                                                                                                                                                                                                                                                                                                                                                                                                                                                                                                                                                                                                                                                                                                                                                                                                                                                                                                                                                                                                                                                                                                                                                                                                                                                                                                                                                                                                                                                                                                 | 5 per section                          |
| Shelf Dimensions (W x D)                                                                                                                                                                                                                                                                                                                                                                                                                                                                                                                                                                                                                                                                                                                                                                                                                                                                                                                                                                                                                                                                                                                                                                                                                                                                                                                                                                                                                                                                                                                                                                                                                                                                                                                                                                                                                                                                                                                                                                                                                                                                                           | 23" × 20.5"                            |
| Crated Shipping Weight                                                                                                                                                                                                                                                                                                                                                                                                                                                                                                                                                                                                                                                                                                                                                                                                                                                                                                                                                                                                                                                                                                                                                                                                                                                                                                                                                                                                                                                                                                                                                                                                                                                                                                                                                                                                                                                                                                                                                                                                                                                                                             | 520 lbs.                               |
| Crated Width x Depth x Height                                                                                                                                                                                                                                                                                                                                                                                                                                                                                                                                                                                                                                                                                                                                                                                                                                                                                                                                                                                                                                                                                                                                                                                                                                                                                                                                                                                                                                                                                                                                                                                                                                                                                                                                                                                                                                                                                                                                                                                                                                                                                      | 54" x 32.25" x 84"                     |
| Electrical / Refrigeration<br>Voltage                                                                                                                                                                                                                                                                                                                                                                                                                                                                                                                                                                                                                                                                                                                                                                                                                                                                                                                                                                                                                                                                                                                                                                                                                                                                                                                                                                                                                                                                                                                                                                                                                                                                                                                                                                                                                                                                                                                                                                                                                                                                              | Two Section<br>RM-45-SD-HC<br>115/60/1 |
| HACR Breaker                                                                                                                                                                                                                                                                                                                                                                                                                                                                                                                                                                                                                                                                                                                                                                                                                                                                                                                                                                                                                                                                                                                                                                                                                                                                                                                                                                                                                                                                                                                                                                                                                                                                                                                                                                                                                                                                                                                                                                                                                                                                                                       | 15.0 Amps                              |
| Electrical Connection (NEMA)                                                                                                                                                                                                                                                                                                                                                                                                                                                                                                                                                                                                                                                                                                                                                                                                                                                                                                                                                                                                                                                                                                                                                                                                                                                                                                                                                                                                                                                                                                                                                                                                                                                                                                                                                                                                                                                                                                                                                                                                                                                                                       | 5-15P (i)                              |
| Voltage Range                                                                                                                                                                                                                                                                                                                                                                                                                                                                                                                                                                                                                                                                                                                                                                                                                                                                                                                                                                                                                                                                                                                                                                                                                                                                                                                                                                                                                                                                                                                                                                                                                                                                                                                                                                                                                                                                                                                                                                                                                                                                                                      | 104-126                                |
| Ambient Temp. Range                                                                                                                                                                                                                                                                                                                                                                                                                                                                                                                                                                                                                                                                                                                                                                                                                                                                                                                                                                                                                                                                                                                                                                                                                                                                                                                                                                                                                                                                                                                                                                                                                                                                                                                                                                                                                                                                                                                                                                                                                                                                                                | 60° to 86°F                            |
| Control Setpoint Range                                                                                                                                                                                                                                                                                                                                                                                                                                                                                                                                                                                                                                                                                                                                                                                                                                                                                                                                                                                                                                                                                                                                                                                                                                                                                                                                                                                                                                                                                                                                                                                                                                                                                                                                                                                                                                                                                                                                                                                                                                                                                             | 32° to 39°F                            |
| Amperage                                                                                                                                                                                                                                                                                                                                                                                                                                                                                                                                                                                                                                                                                                                                                                                                                                                                                                                                                                                                                                                                                                                                                                                                                                                                                                                                                                                                                                                                                                                                                                                                                                                                                                                                                                                                                                                                                                                                                                                                                                                                                                           | 6.5                                    |
| Energy Consumption (kWh/day) @ASHRAE                                                                                                                                                                                                                                                                                                                                                                                                                                                                                                                                                                                                                                                                                                                                                                                                                                                                                                                                                                                                                                                                                                                                                                                                                                                                                                                                                                                                                                                                                                                                                                                                                                                                                                                                                                                                                                                                                                                                                                                                                                                                               | 4.55                                   |
| Approx. Nominal Compres. BTU/HR (HP)                                                                                                                                                                                                                                                                                                                                                                                                                                                                                                                                                                                                                                                                                                                                                                                                                                                                                                                                                                                                                                                                                                                                                                                                                                                                                                                                                                                                                                                                                                                                                                                                                                                                                                                                                                                                                                                                                                                                                                                                                                                                               | 2032 (1/2HP)                           |
|                                                                                                                                                                                                                                                                                                                                                                                                                                                                                                                                                                                                                                                                                                                                                                                                                                                                                                                                                                                                                                                                                                                                                                                                                                                                                                                                                                                                                                                                                                                                                                                                                                                                                                                                                                                                                                                                                                                                                                                                                                                                                                                    | R290 / (3.7oz)                         |
| Refrigerant / Charge Amount (oz)                                                                                                                                                                                                                                                                                                                                                                                                                                                                                                                                                                                                                                                                                                                                                                                                                                                                                                                                                                                                                                                                                                                                                                                                                                                                                                                                                                                                                                                                                                                                                                                                                                                                                                                                                                                                                                                                                                                                                                                                                                                                                   | N290/(3.702)                           |