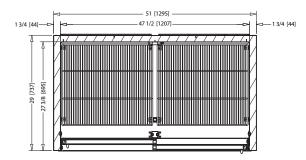

ee Polyurethane insulation with cyclopentane blowing agent
- (5) white epoxy coated shelves per section with product stops are standard
- Stainless steel shelf clips adjustable in ½" increments on anodized aluminum supports
- Refrigerant flow is controlled with a capillary tube
- 8 Foot cord and plug
- 2 inch leveling legs standard
- · Exterior finish available in silver, white, and black
- Capacity:
  - 20 oz. bottles: 560 12 oz. bottles: 1260
- Container Qty: 22

If GFCI is required, a GFCI breaker MUST be used in lieu of GFCI receptacle

This equipment is intended for the storage of non-potentially hazardous bottled or canned products only.

Hoshizaki reserves the right to change specifications without notice.





#### **FRONT VIEW**



## PLAN VIEW

-78 15/16 [2005]

### HEADER DIMS





• Good- Acrylic/Pexiglass, Better - high impact acrysteel, acrylite SG Best- Super impact Lexan, Lexan SG Polycarbonate

Note: Texts and important parts of the image should be within the visible area. The visible area is illustrated by dotted lines when it applies.