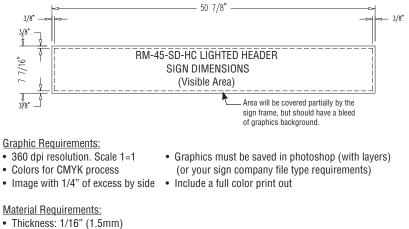

### HEADER DIMS

• Good- Acrylic/Pexiglass, Better - high impact acrysteel, acrylite SG Best- Super impact Lexan, Lexan SG Polycarbonate

Note: Texts and important parts of the image should be within the visible area. The visible area is illustrated by dotted lines when it applies.